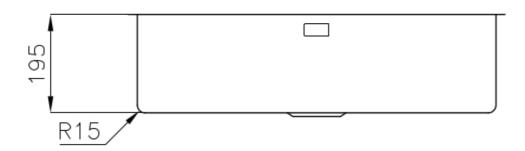

#### **DETAILS**

| Edge/Installation Type | Undermount               |
|------------------------|--------------------------|
| Material               | AISI 304 stainless steel |
| Texture                | Foster brushed           |
| Finish                 | PVD                      |
| Coloring               | Brandy                   |
| Base                   | 80 cm                    |
| Dimensions             | 750 x 440 mm             |
| Bowl dimension         | 710 x 400 mm             |
| Width                  | 75 cm                    |

#### **TECHNICAL DATA**