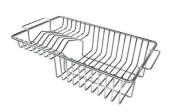

|
| Small radius              | Bowls with squared shapes with a modern design and an increased capacity, for a minimal aesthetics connected with an extreme practicity.                                                                                                                                                                                                    |

#### **TECHNICAL DATA**

# Foster ==









#### **OPTIONAL ACCESSORIES**

### Foster ==



Cestello inox 8612 000



Glass chopping board 8631 300



HPDE Chopping board 8657 001



HPDE Twin chopping board 8644 101



Stainless steel plate rack 8100 154



Stainless steel plate rack
8100 303
\* only in combination with the accessory
8644 101



Stainless steel plate rack 8100 201



**White bowl** 8153 100



Black grid 8100 617



Graters kit with ring-holder and food collection tray

8159 101 \* only in combination with the accessory 8644 101



**Griglia Black** 8100 653



Stainless steel basket 8611 000

## Foster ==



Stainless steel perforated tray

8151 000

\* only in combination with the accessory 8644 101



Stainless steel perforated tray PVD Copper

8151 008



Stainless steel perforated tray PVD Gold

8151 009



Stainless steel perforated tray PVD Gun Metal

8151 006

#### **OPTIONAL AUTOMATIC WASTE FITTINGS**



Space Push Copper automatic waste fitting

8407 122