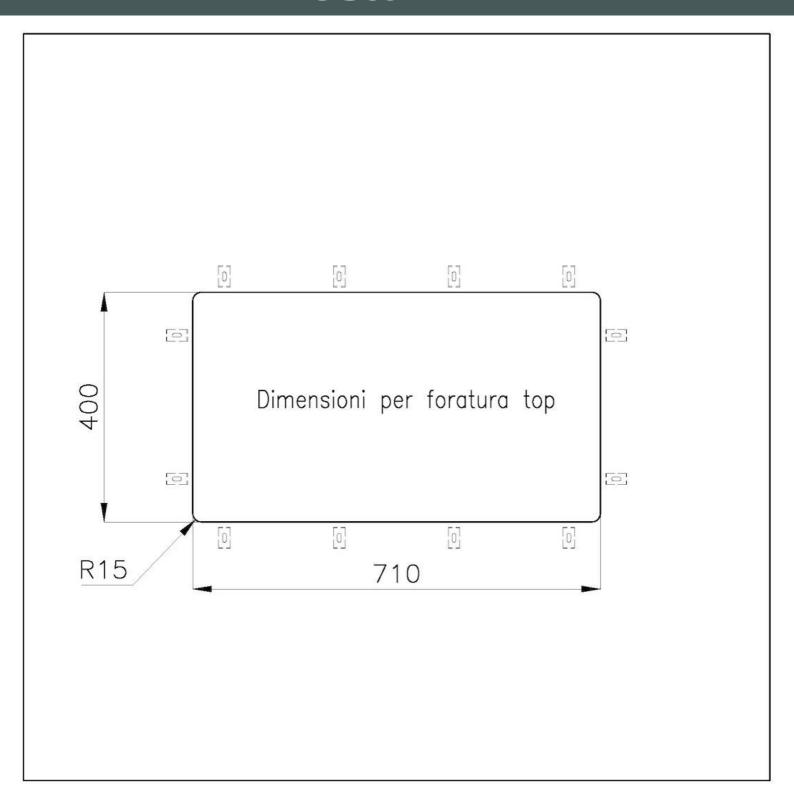

| Built-in hole             | View technical data sheet                                                                                                                                                                                                                                                                                                                   |
|---------------------------|---------------------------------------------------------------------------------------------------------------------------------------------------------------------------------------------------------------------------------------------------------------------------------------------------------------------------------------------|
| Number of bowls           | 1 bowl                                                                                                                                                                                                                                                                                                                                      |
| Mixer holes               | No standard holes                                                                                                                                                                                                                                                                                                                           |
| Standard fittings         | Fixing hooks, drain, overflow and siphon, boxed packing                                                                                                                                                                                                                                                                                     |
| Drainer                   | No                                                                                                                                                                                                                                                                                                                                          |
| Waste fitting             | 3,5" drain                                                                                                                                                                                                                                                                                                                                  |
| FEATURES                  |                                                                                                                                                                                                                                                                                                                                             |
| Basket 3,5" waste fitting | The drain is equipped with a large 3.5" drain, with the practical basket cap that prevents the discharge of solid parts.                                                                                                                                                                                                                    |
| BRANDY                    | The Brandy finish is obtained by treating steel with a physical process called PVD (Phisical Vacuum Deposition) which deposits particles of noble metals on the surface. The result is a unique and refined aesthetic effect, and an improvement of the mechanical properties of the steel which is more resistant to impact and scratches. |
| High thickness            | Imm thick steel. A significant thickness, which guarantees the maximum sturdiness and durability.                                                                                                                                                                                                                                           |
| Perimetral overflow       | The overflow is always a security on the Foster sinks that prevents the overflow of water in case of oversights. The perimeter drain solution improves aesthetics thanks to its square and essential shape.                                                                                                                                 |
| Small radius              | Bowls with squared shapes with a modern design and an increased capacity, for a minimal aesthetics connected with an extreme practicity.                                                                                                                                                                                                    |

#### **TECHNICAL DATA**