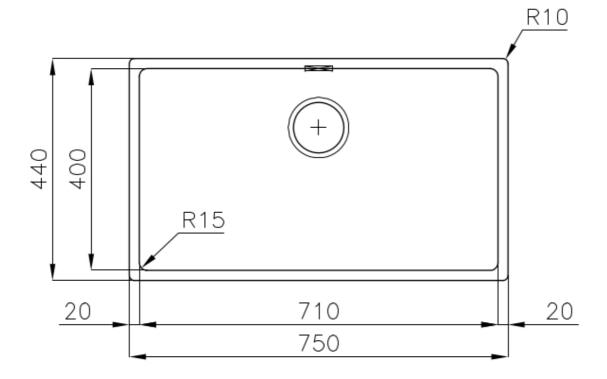

#### **DETAILS**

| Edge/Installation Type | Undermount               |
|------------------------|--------------------------|
| Material               | AISI 304 stainless steel |
| Texture                | Foster brushed           |
| Finish                 | PVD                      |
| Coloring               | Brandy                   |
| Base                   | 80 cm                    |
| Dimensions             | 750 x 440 mm             |
| Bowl dimension         | 710 x 400 mm             |
| Width                  | 75 cm                    |

#### **TECHNICAL DATA**