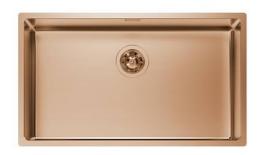

### Sink KE R15 Brandy

Kitchen Sinks Code: 2157 855

#### **DETAILS**

| Edge/Installation Type | Undermount               |
|------------------------|--------------------------|
| Material               | AISI 304 stainless steel |
| Texture                | Foster brushed           |
| Finish                 | PVD                      |
| Coloring               | Brandy                   |
| Base                   | 80 cm                    |
| Dimensions             | 750 x 440 mm             |
| Bowl dimension         | 710 x 400 mm             |
| Width                  | 75 cm                    |