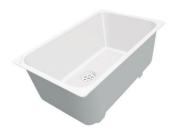

### Sink KE R15 Brandy

Kitchen Sinks Code: 2157 855

#### **DETAILS**

| Edge/Installation Type | Undermount               |
|------------------------|--------------------------|
| Material               | AISI 304 stainless steel |
| Texture                | Foster brushed           |
| Finish                 | PVD                      |
| Coloring               | Brandy                   |
| Base                   | 80 cm                    |
| Dimensions             | 750 x 440 mm             |
| Bowl dimension         | 710 x 400 mm             |
| Width                  | 75 cm                    |

| Built-in hole             | View technical data sheet                                                                                                                                                                                                                                                                                                                   |
|---------------------------|---------------------------------------------------------------------------------------------------------------------------------------------------------------------------------------------------------------------------------------------------------------------------------------------------------------------------------------------|
| Number of bowls           | 1 bowl                                                                                                                                                                                                                                                                                                                                      |
| Mixer holes               | No standard holes                                                                                                                                                                                                                                                                                                                           |
| Standard fittings         | Fixing hooks, drain, overflow and siphon, boxed packing                                                                                                                                                                                                                                                                                     |
| Drainer                   | No                                                                                                                                                                                                                                                                                                                                          |
| Waste fitting             | 3,5" drain                                                                                                                                                                                                                                                                                                                                  |
| FEATURES                  |                                                                                                                                                                                                                                                                                                                                             |
| Basket 3,5" waste fitting | The drain is equipped with a large 3.5" drain, with the practical basket cap that prevents the discharge of solid parts.                                                                                                                                                                                                                    |
| BRANDY                    | The Brandy finish is obtained by treating steel with a physical process called PVD (Phisical Vacuum Deposition) which deposits particles of noble metals on the surface. The result is a unique and refined aesthetic effect, and an improvement of the mechanical properties of the steel which is more resistant to impact and scratches. |
| High thickness            | Imm thick steel. A significant thickness, which guarantees the maximum sturdiness and durability.                                                                                                                                                                                                                                           |
| Perimetral overflow       | The overflow is always a security on the Foster sinks that prevents the overflow of water in case of oversights. The perimeter drain solution improves aesthetics thanks to its square and essential shape.                                                                                                                                 |
| Small radius              | Bowls with squared shapes with a modern design and an increased capacity, for a minimal aesthetics connected with an extreme practicity.                                                                                                                                                                                                    |