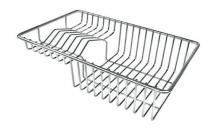

### Foster ==

Cestello inox 8612 000

Glass chopping board 8631 300

HPDE Chopping board 8657 001

HPDE Twin chopping board 8644 101

Stainless steel plate rack 8100 154

Stainless steel plate rack
8100 303
\* only in combination with the accessory
8644 101