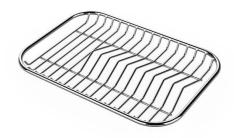

Stainless steel plate rack 8100 201

**White bowl** 8153 100

Black grid 8100 617

Graters kit with ring-holder and food collection tray

8159 101 \* only in combination with the accessory 8644 101

**Griglia Black** 8100 653